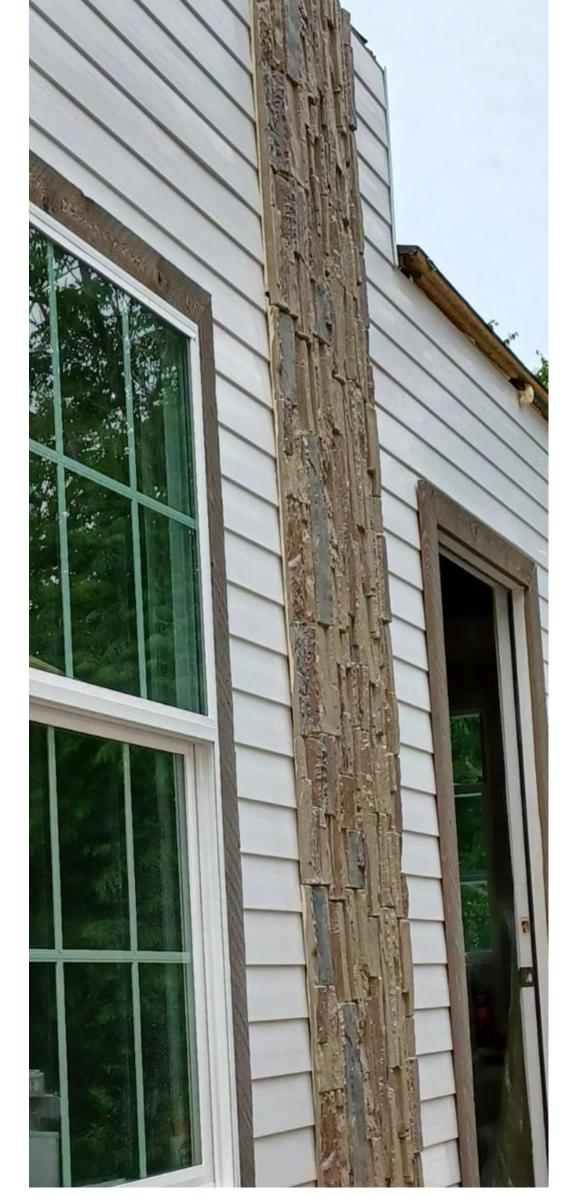

### PRODUCTS Walls

The modular walls are a fitting system in which the walls are made of hollow PVC profiles coupled together The initial hollow chambers are perfect for installing thermic acoustic insulation.

# Excellent volume of thermal and acoustic insulation