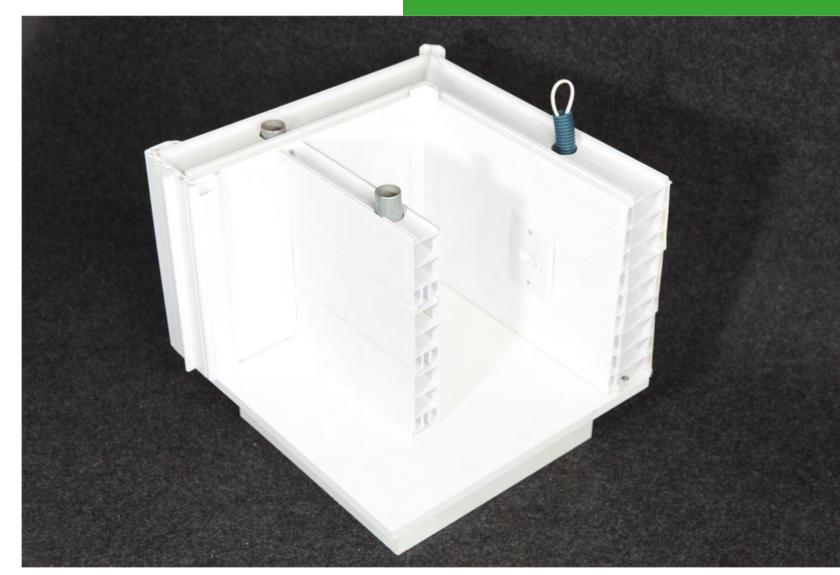

### PRODUCTS Walls

The modular walls are a fitting system in which the walls are made of hollow PVC profiles coupled together The initial hollow chambers are perfect for installing thermic acoustic insulation.

# Excellent volume of thermal and acoustic insulation

# Walls