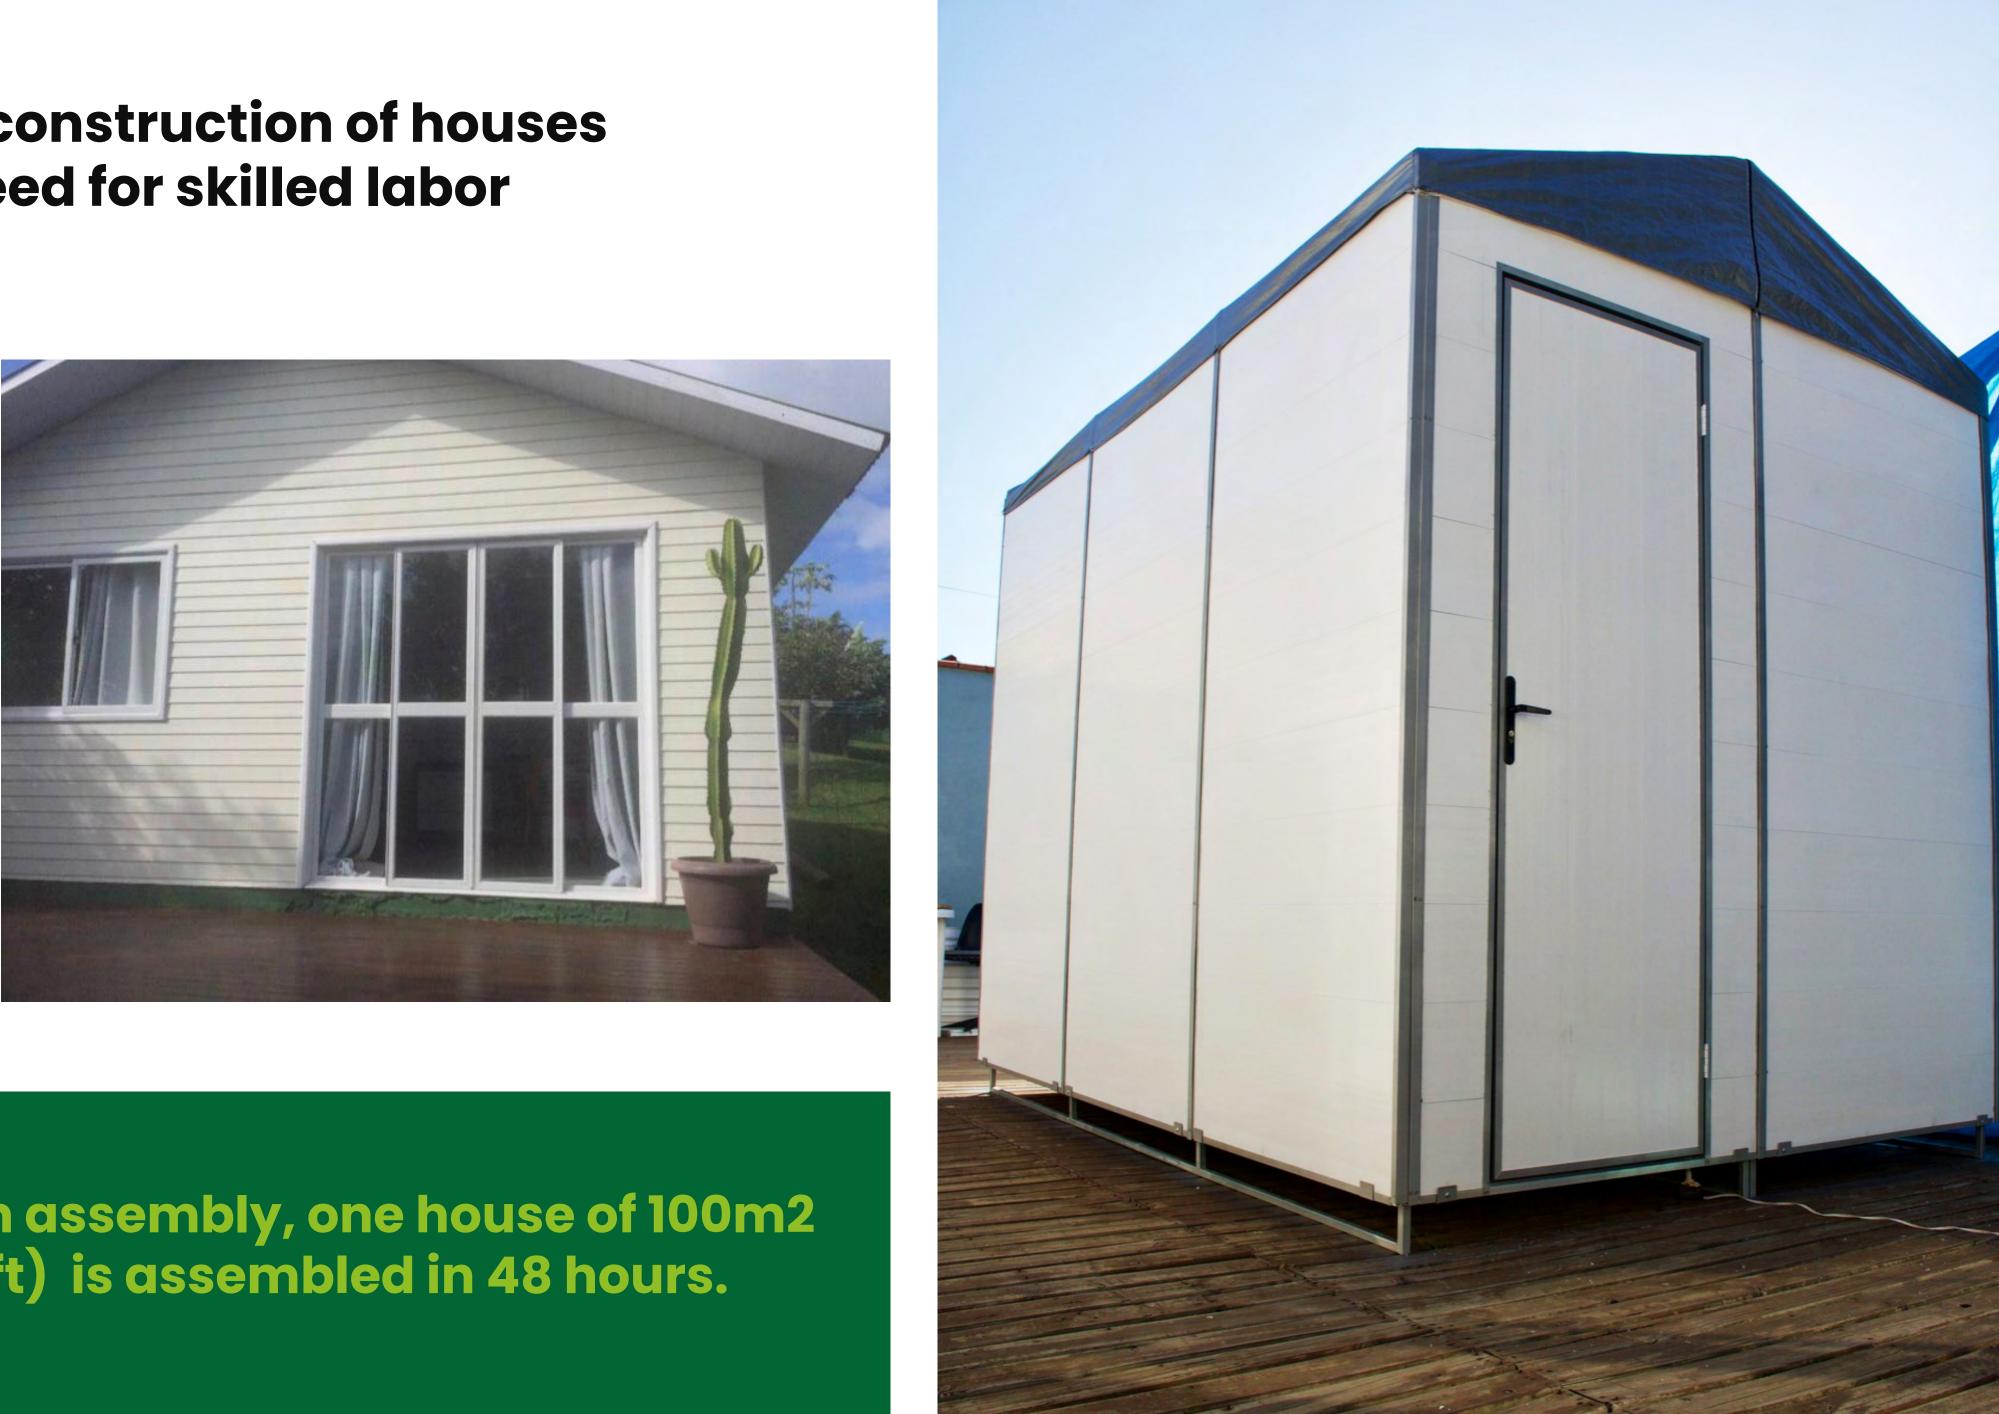

### Speed up the construction of houses without the need for skilled labor

Quick and clean assembly, one house of 100m2 (1076.39 sq ft) is assembled in 48 hours.