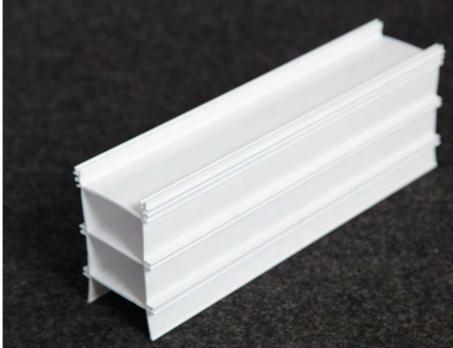

### PRODUCTS Walls

The modular walls are a fitting system in which the walls are made of hollow PVC profiles coupled together The initial hollow chambers are perfect for installing thermic acoustic insulation.

# Excellent volume of thermal and acoustic insulation