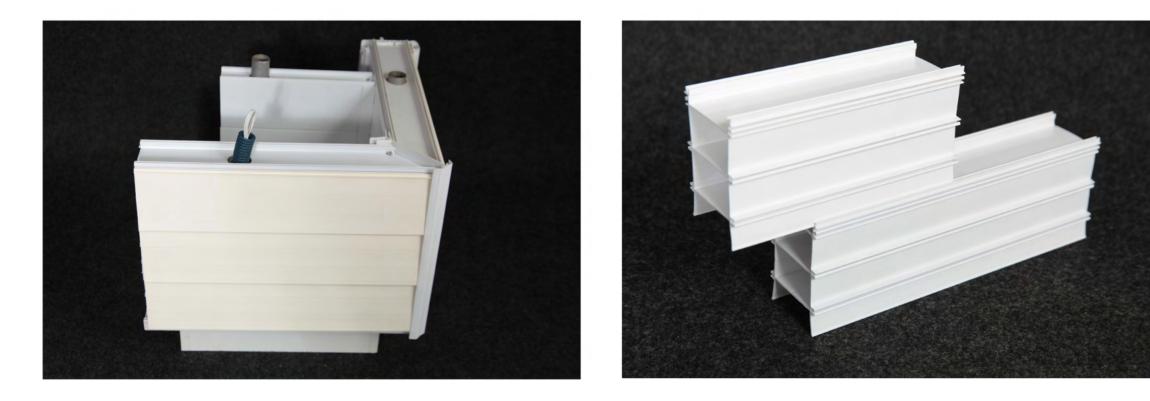

### PRODUCTS Walls

The modular walls are a fitting system in which the walls are made of hollow PVC profiles coupled together The initial hollow chambers are perfect for installing thermic acoustic insulation.

# Excellent volume of thermal and acoustic insulation