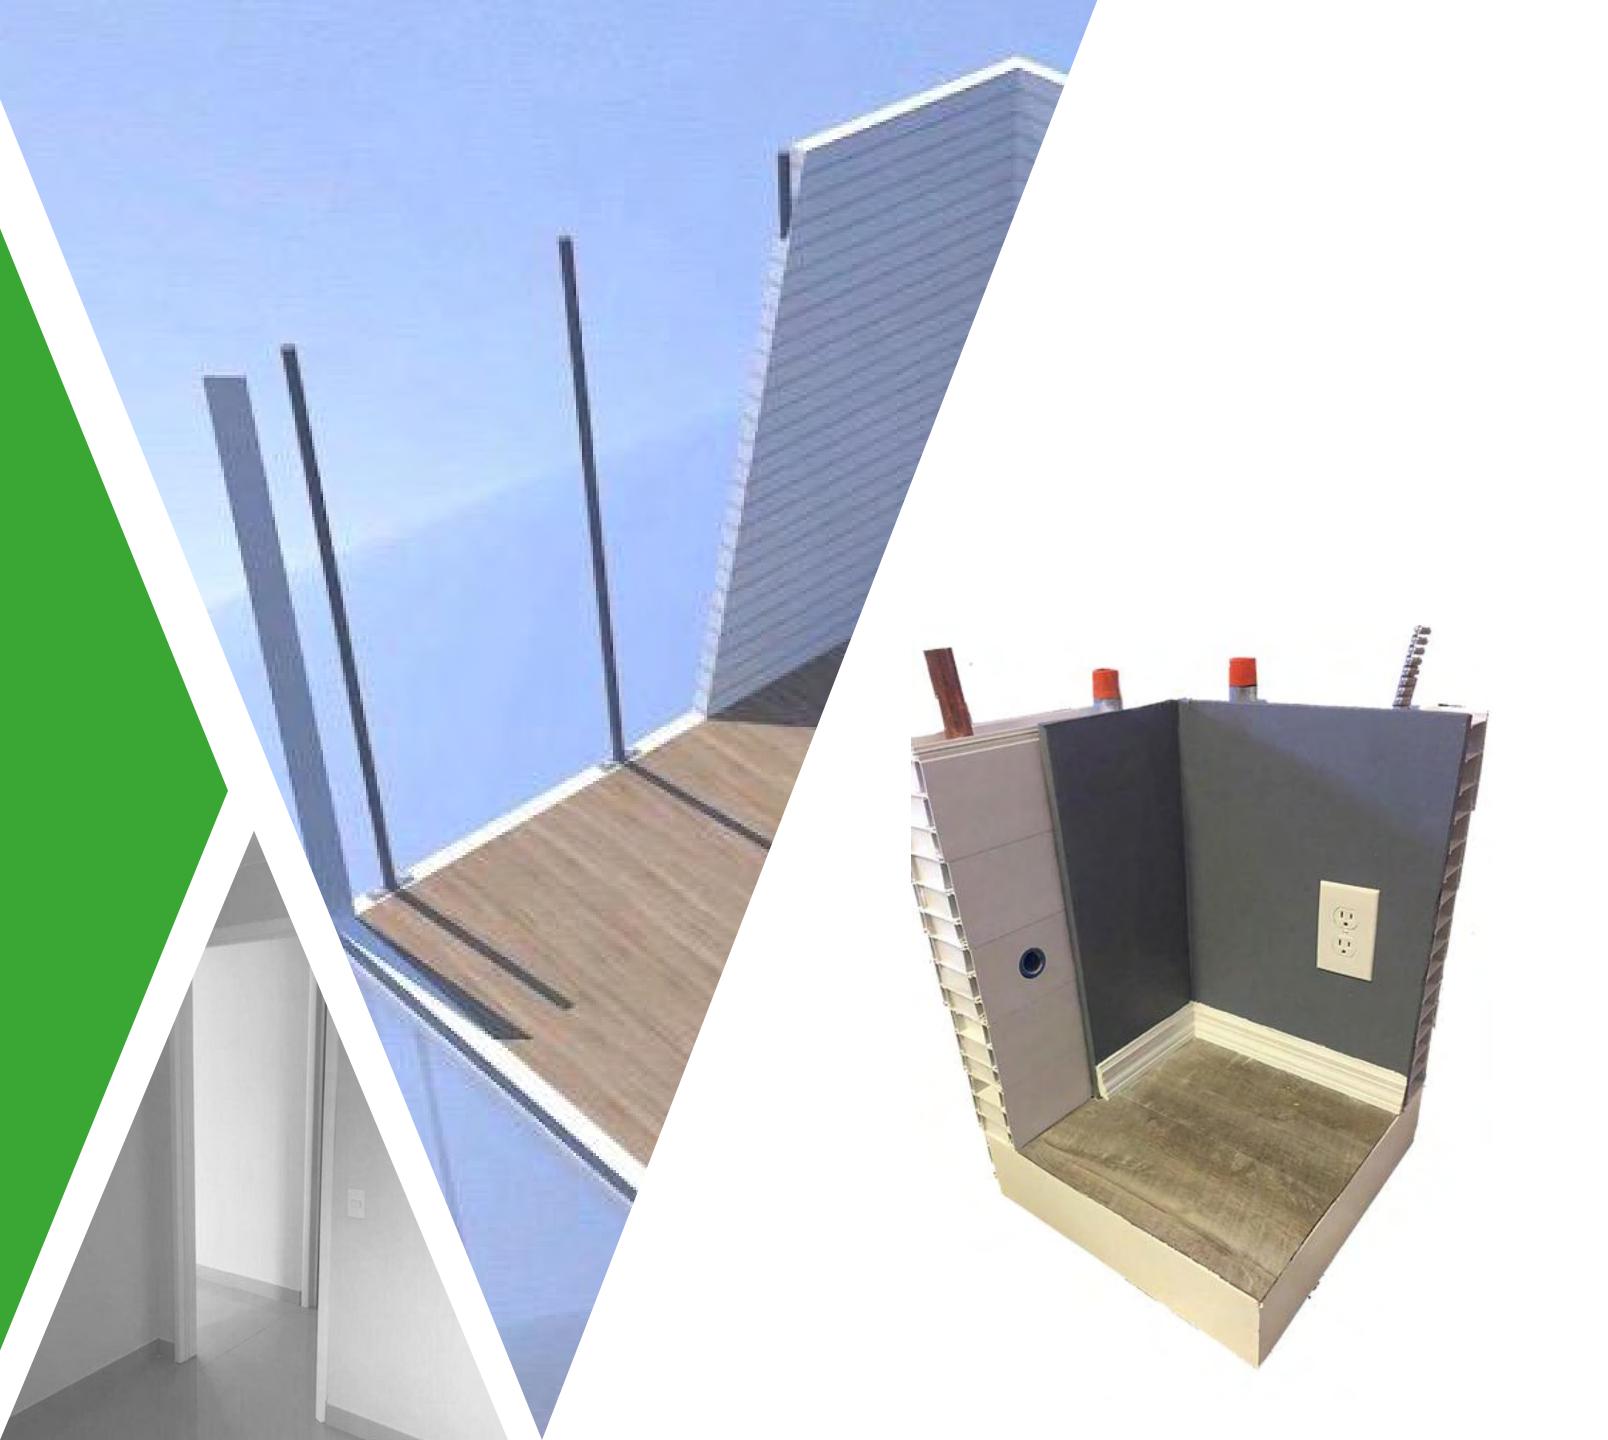

### PRODUCTS Walls

The modular walls are a fitting system in which the walls are made of hollow PVC profiles coupled together The initial hollow chambers are perfect for installing thermic acoustic insulation.

# Excellent volume of thermal and acoustic insulation