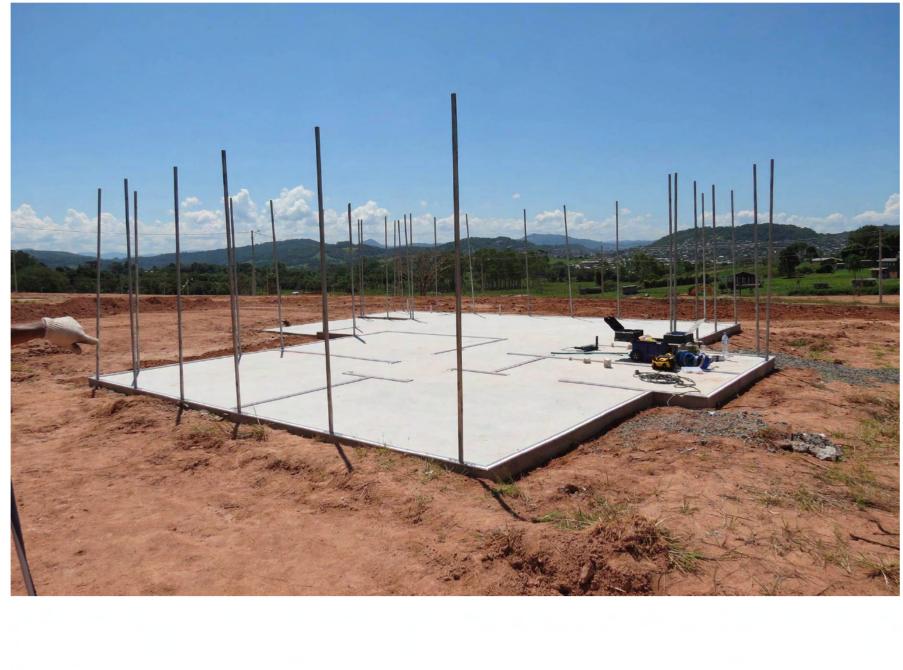

### Speed up the construction of houses without the need for skilled labor

Quick and clean assembly, one house of 100m2 (1076.39 sq ft) is assembled in 48 hours.