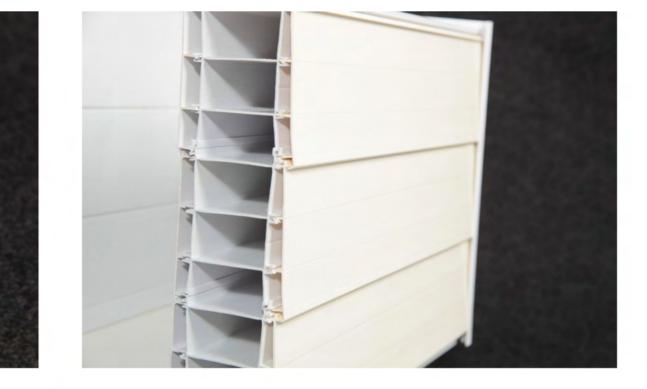

### PRODUCTS Walls

The modular walls are a fitting system in which the walls are made of hollow PVC profiles coupled together The initial hollow chambers are perfect for installing thermic acoustic insulation.

# Excellent volume of thermal and acoustic insulation