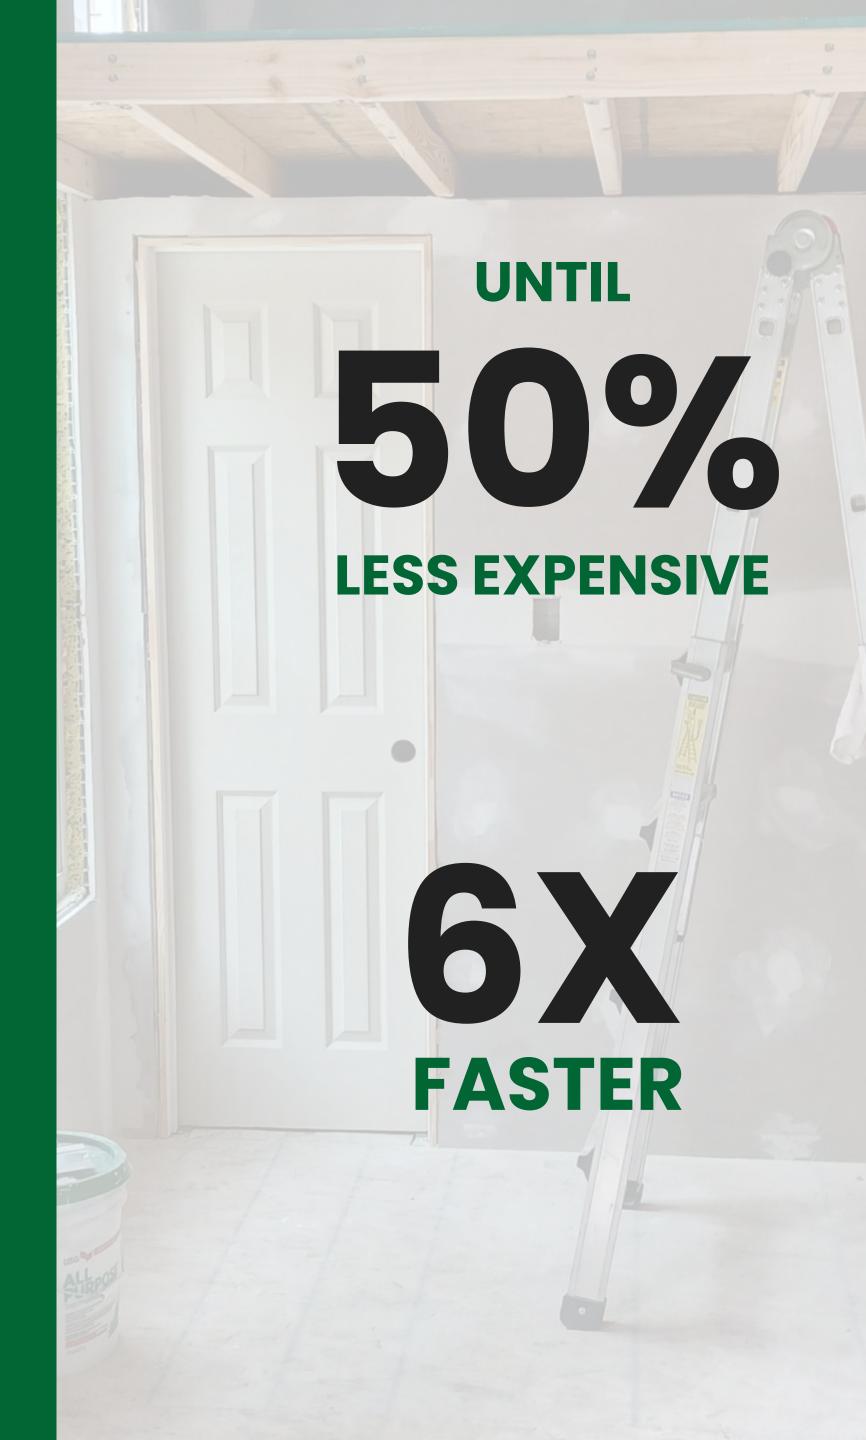

### THE TECHNOLOGY

Our goal is to meet the needs of the construction industry by providing a platform of services rendered on TIME AND COST-EFFECTIVELY.

Wallclic constructive technologies are six times faster and 50% less expensive than conventional building methods.