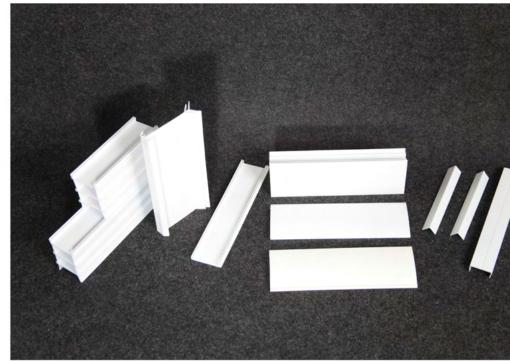

### PRODUCTS Walls

The modular walls are a fitting system in which the walls are made of hollow PVC profiles coupled together The initial hollow chambers are perfect for installing thermic acoustic insulation.

# Excellent volume of thermal and acoustic insulation

# Walls