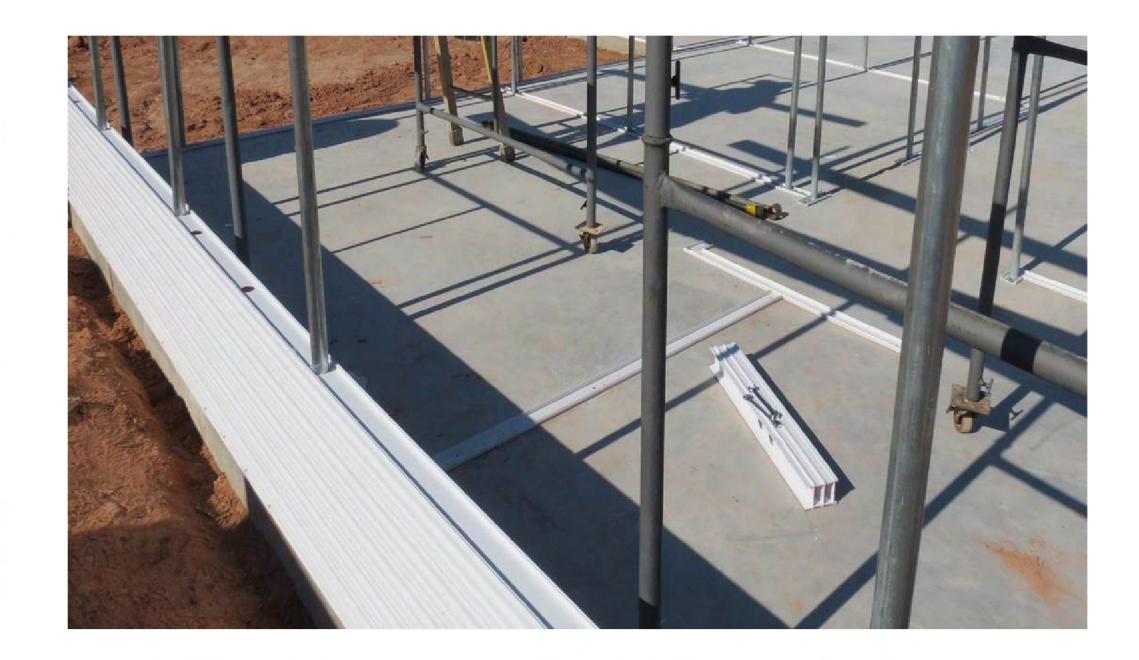

### Speed up the construction of houses without the need for skilled labor

Quick and clean assembly, one house of 100m2 (1076.39 sq ft) is assembled in 48 hours.