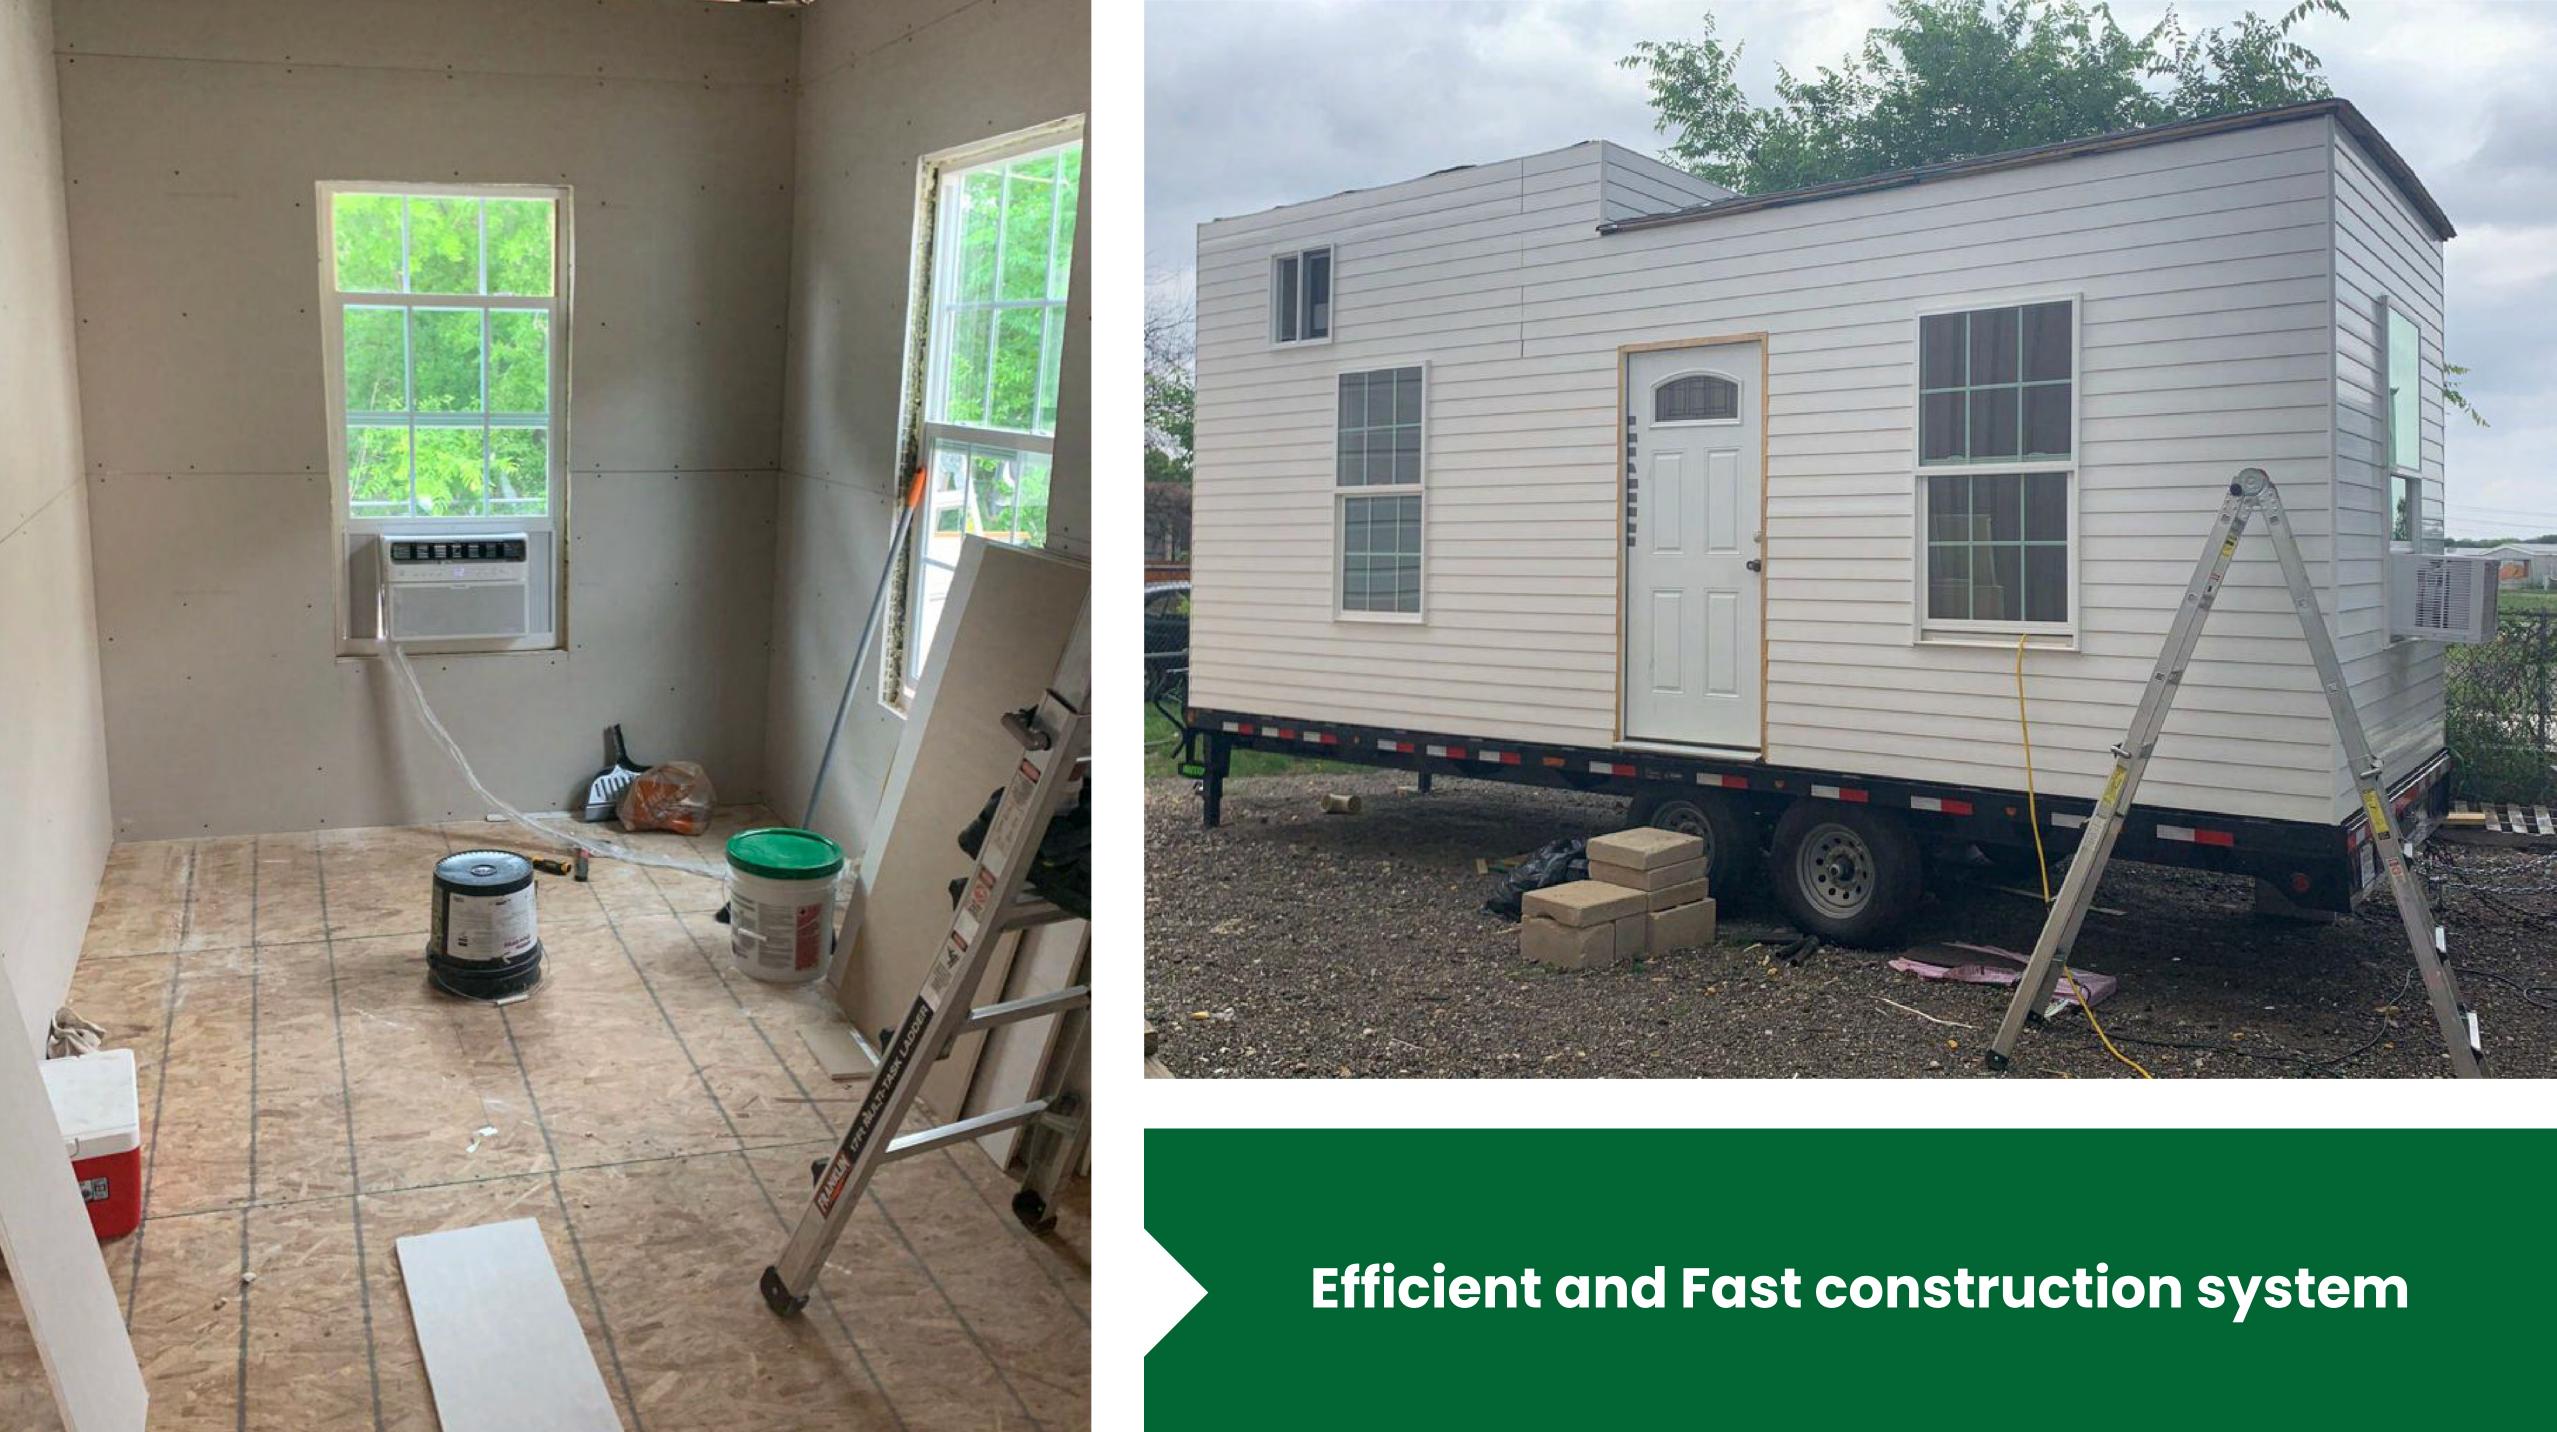

### Speed up the construction of houses without the need for skilled labor

Quick and clean assembly, one house of 100m2 (1076.39 sq ft) is assembled in 48 hours.