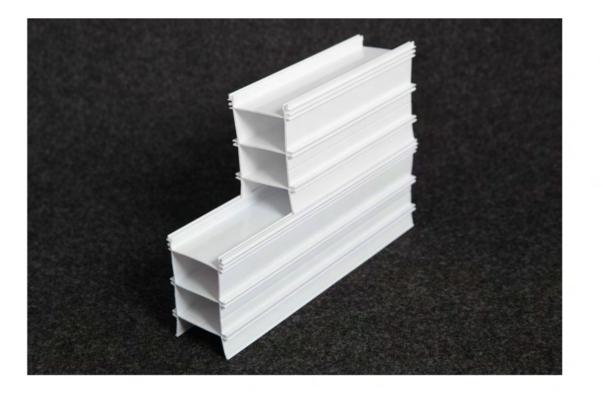

### PRODUCTS Walls

The modular walls are a fitting system in which the walls are made of hollow PVC profiles coupled together The initial hollow chambers are perfect for installing thermic acoustic insulation.

# Excellent volume of thermal and acoustic insulation